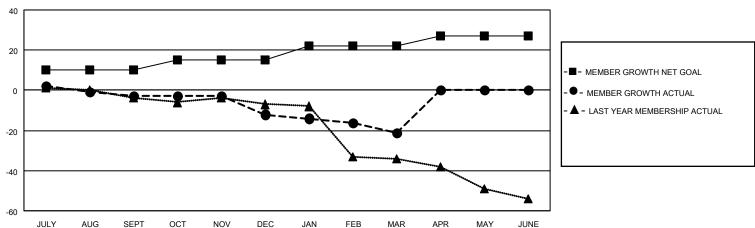

#### GOALS AND ACTUAL MEMBERS CUMULATIVE

| DROPPED CLUBS: 0 |    | 14 CLUBS OF 29 ADDED 1 OR<br>MORE NEW MEMBERS | GENDER DISTRIBUTION                |              |  |
|------------------|----|-----------------------------------------------|------------------------------------|--------------|--|
|                  |    | INORE NEW WEIWIBERS                           | MALE                               | 553 (73.83%) |  |
|                  |    |                                               | FEMALE                             | 196 (26.17%) |  |
| DROPPED MEMBERS  |    |                                               | NON BINARY 0 (0.00%)               |              |  |
| DECEASED         | 15 |                                               | PREFER NOT TO ANSWER               | 0 (0.00%)    |  |
| DECEASED         | _  |                                               |                                    |              |  |
| CLUB CANCELLED   | 0  | CLICK HERE FOR CUMULATIVE                     | TOTAL FAMILY UNIT MEMBERS          | 135          |  |
| OTHER            | 39 | MEMBERSHIP DATA                               |                                    |              |  |
| TOTAL 54         |    |                                               | FAMILY MEMBERS PAYING HALF DUES 72 |              |  |
|                  |    |                                               |                                    |              |  |